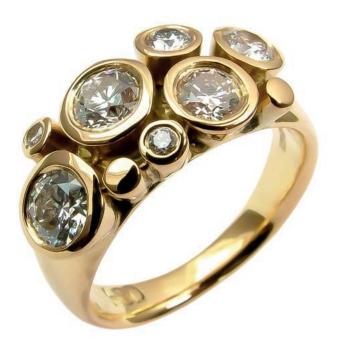

#### Helen Brice Designs www.helenbrice.co.uk

Helen's jewellery designs are beautifully intricate, set with colourful gemstones in gold, silver, platinum or palladium. Combining unusual shapes and multiple settings her signature 'showstopper!' rings are truly unique. 07880 717 352